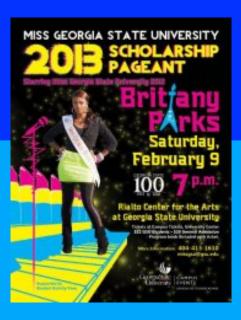

> MISS GSU PAGEANT Saturday, February 9<sup>th</sup> 7 p.m. Rialto Center for the Arts

**GSU NIGHT AT THE AQUARIUM** Friday, February 15<sup>th,</sup> 6 - 11 p.m. Georgia Aquarium

\*Early bird ticket deadline extended until February 7<sup>th</sup>!